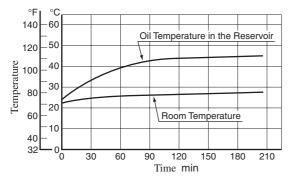

#### Temperature Rise

- Model Number: YP16-B-1-2.2-20
- Frequency: 50 Hz
- Pressure: Full-cut off at 7 MPa (1020 PSI), Continuous