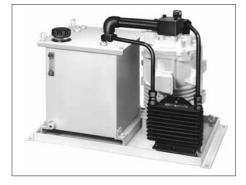

# Low Noise & Small Type Hydraulic Power Unit <YP Pack>

# Compact

YP pack is well designed to be compact by uprighting the PAL pump and reducing the reservoir size with added drain cooler. It saves floor space for installation.