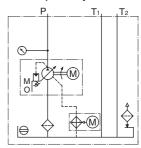

| 3.7 kW (5 HP)                                                         | 105 (234)                 |
| YP37- <b>*</b> -3-3.7-22 | 36.9 (2.25)                                                                  | Refer to Model<br>Number Designation      | 30 (7.9)                          | 3.7 kW (5 HP)                                                         | 145 (320)                 |
| YP37- <b>*</b> -3-5.5-22 |                                                                              |                                           |                                   | 5.5 kW (7.4 HP)                                                       | 145 (320)                 |

Consult Yuken when detailed material such as dimensions figures is required.



#### Graphic Symbol



#### Model Number Designation

$$YP\underline{10} - \underline{B} - \underline{1} - \underline{1.5} - 22$$

- 1 Geometric Displacement (Refer to Specifications)
- 2 Pressure Adjustment Range B: 1.2 – 7 MPa (170 – 1020 PSI) C: 1.2 – 16 MPa (170 – 2320 PSI) YP10 Only C: 2.0 – 16 MPa (290 – 2320 PSI)
- 3 Reservoir Capacity (Refer to Specifications)
- 4 Electric Motor (Refer to Specifications)