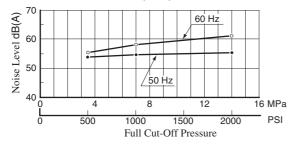

#### Noise Level

- Model Number: YP16-C-2-2.2-22
- One metre (3.3 ft.) horizontally away from YP Pack